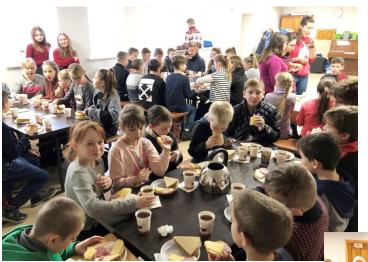

In preparation for the holidays, we spent much time discussing how to more effectively use the resources that God gives through you so that more children and adults can get to hear the gospel. It was suggested that the camp should not be held for children during the holidays, but should begin in December and then be held every Saturday. The theme of the camp was Advent - Prepare Your Heart for the King. The

program was written and conducted by Diana Marchuk, together with young people and high school teachers. The camps were held on December 14<sup>th</sup>, 21<sup>st</sup>, 28<sup>th</sup> and January 3<sup>rd</sup> and 4<sup>th</sup>. In addition to the local children from Uzin, we invited

children from three villages: Malaya Antonovka, Ostriyki and Bloshchintsy. Several brothers and I arranged to pick up the children from the villages and take them home after the camp. The police were quite lenient to us transporting the children. We could take 12-18 people in our vans. Sixty-five children came on the first Saturday, 77 on the second, and more than 90 on the following days..... Fortunately, we were able to rent the school gym nearby and conduct all active games there. The lessons and meals for the children happened in the church. For most of the children, who

attended the camp, this was their first time they ever stepped into a church. We had hoped to invite many new children and it had worked out very well.

A great help in children's ministry is the puppet show. It makes it so much easier for the children to understand the important Bible truths. When we sent out the invitations to the puppet show and gift distribution, we had also invited the parents to come with their children. Not all the parents came, but most of the children came with their parents. In total, we had about 280 children. We were able to share about the significance of the Birth of Christ; not only to children, but also to their parents. We pray that God will grow the seeds that were sown.