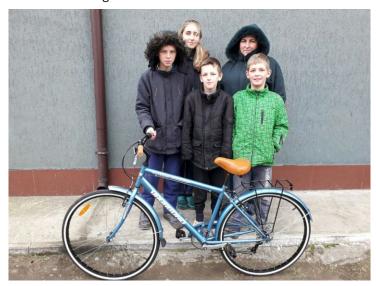

These are three families from Tuchapy that received new bikes last week.

The first bike was given to a widow who has five children.

(Continued.....)