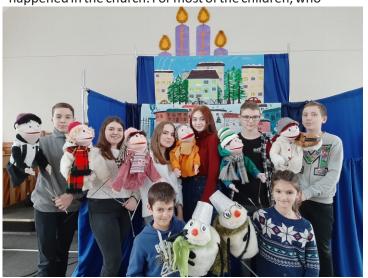

attended the camp, this was their first time they ever stepped into a church. We had hoped to invite many new children and it had worked out very well.

A great help in children's ministry is the puppet show. It makes it so much easier for the children to understand the important Bible truths. When we sent out the invitations to the puppet show and gift distribution, we had also invited the parents to come with their children. Not all the parents came, but most of the children came with their parents. In total, we had about 280 children. We were able to share about the significance of the Birth of Christ; not only to children, but also to their parents. We pray that God will grow the seeds that were sown.